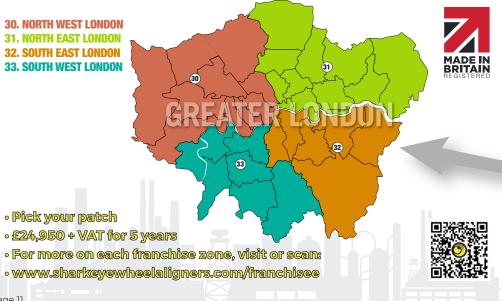

## TAKE YOUR PICK

## **FRANCHISE ZONES:**

1. WEST YORKSHIRE

4. LINCOLNSHIRE

10. ESSEX

11. EAST ANGLIA

**12. THE NORTH** 

16. WEST ÉIRE 17. SOUTH ÉIRE

**5. NOTTS & DERBY** 