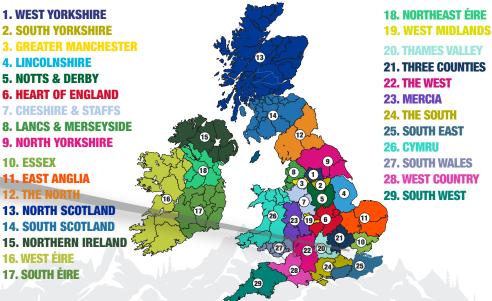

## TAKE YOUR PICK

## **FRANCHISE ZONES:**

1. WEST YORKSHIRE

4. LINCOLNSHIRE

10. ESSEX

11. EAST ANGLIA

**12. THE NORTH** 

16. WEST ÉIRE 17. SOUTH ÉIRE

**5. NOTTS & DERBY** 